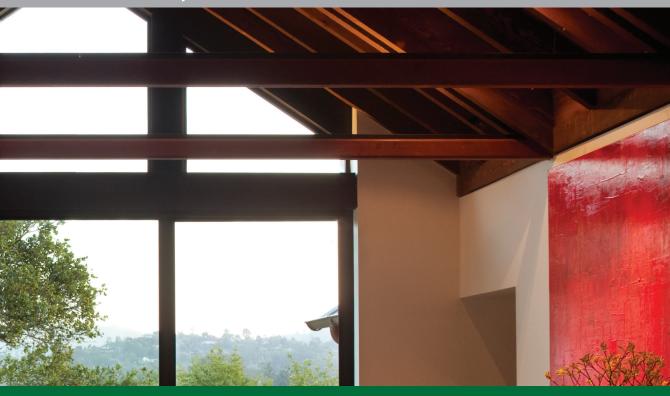

# Reveal the Inner Beauty of Wood

# PREMIUM BLUE LABEL PENOFIN

- 90% UV Protection
- Advanced Defense Against Mold and Mildew

The Perfect Harmony of Beauty and Nature.