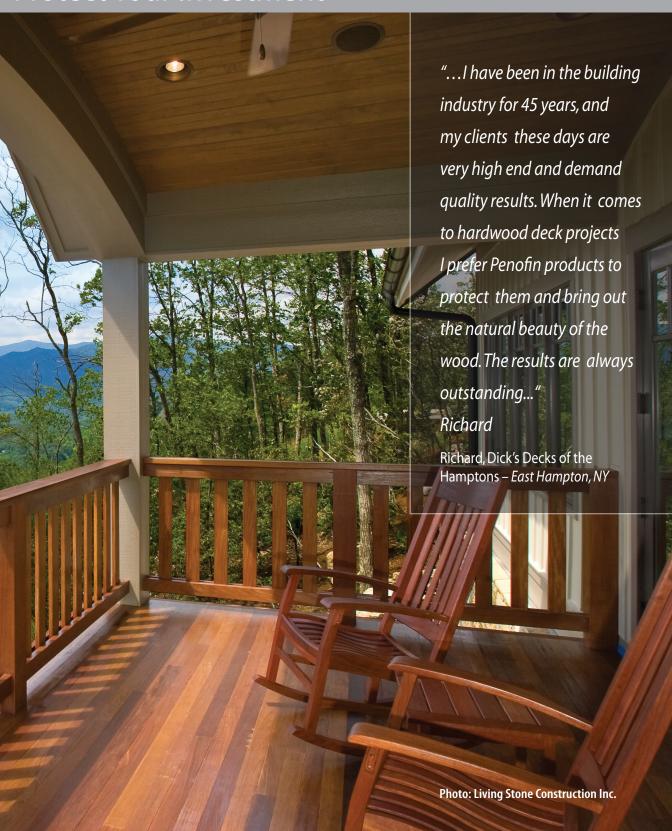

## PENOFIN VERDE

## New: Verde Mist Tones

- Oil Based
- Low V.O.C.
- Non-Toxic
- Odorless
- No Petroleum Bi-Products

Pure, Elegant and Majestic. Redwood and Penofin: A Natural Match