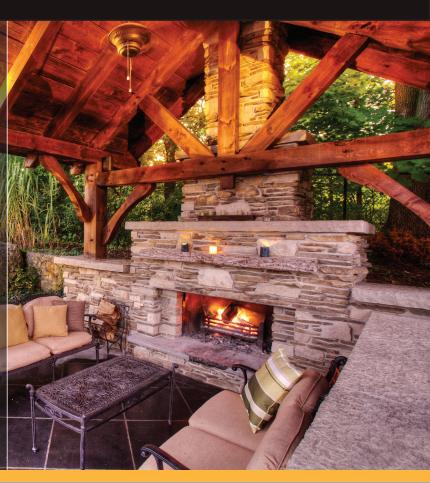

# Protect the Beauty of Wood in Marine Environments Pure and Natural

#### PENOFIN MARINE

- 99% Ultraviolet Protection
- Highest-Quality Mildew & Algae Protection
- For Use on Boats, Decks, Railings, and Docks