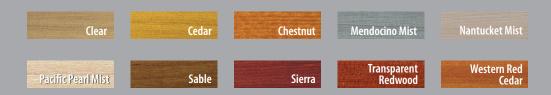

#### **New: Hardwood Tones**

Ipe: Rich, Lustrous Deep Brown Enhances the Natural Colors of Wood Like Ipe, Pau'd Arco & Ironwood

Tigerwood: A Perfect tone, Deep Rich Red with Black Undertones, for Tigerwood and Other African Walnut Species

## New: Verde Mist Tones

- Oil Based
- Low V.O.C.
- Non-Toxic
- Odorless
- No Petroleum Bi-Products

Pure, Elegant and Majestic. Redwood and Penofin: A Natural Match