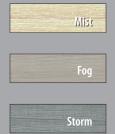

## New: Verde Mist Tones

- Oil Based
- Low V.O.C.
- Non-Toxic
- Odorless
- No Petroleum Bi-Products

Pure, Elegant and Majestic. Redwood and Penofin: A Natural Match