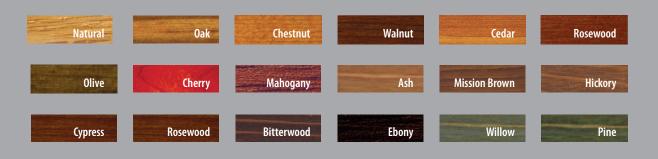

#### **New: Hardwood Tones**

Ipe: Rich, Lustrous Deep Brown Enhances the Natural Colors of Wood Like Ipe, Pau'd Arco & Ironwood

Tigerwood: A Perfect tone, Deep Rich Red with Black Undertones, for Tigerwood and Other African Walnut Species