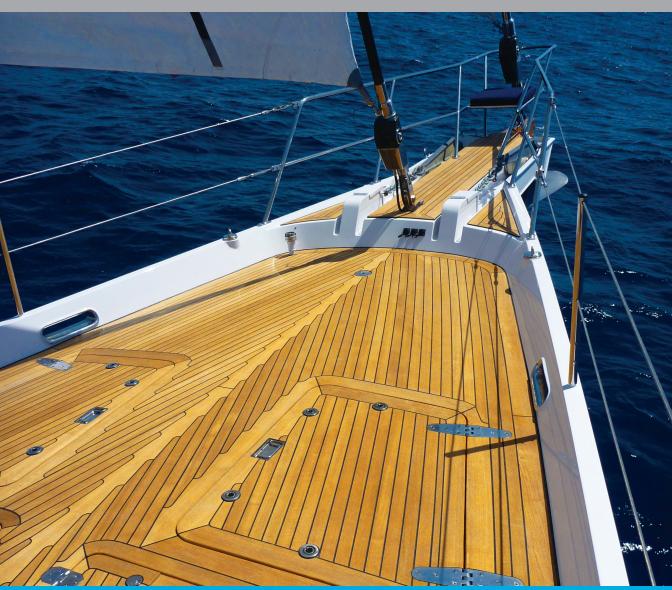

# Protect the Beauty of Wood in Marine Environments Pure and Natural

#### PENOFIN MARINE

- 99% Ultraviolet Protection
- Highest-Quality Mildew & Algae Protection
- For Use on Boats, Decks, Railings, and Docks