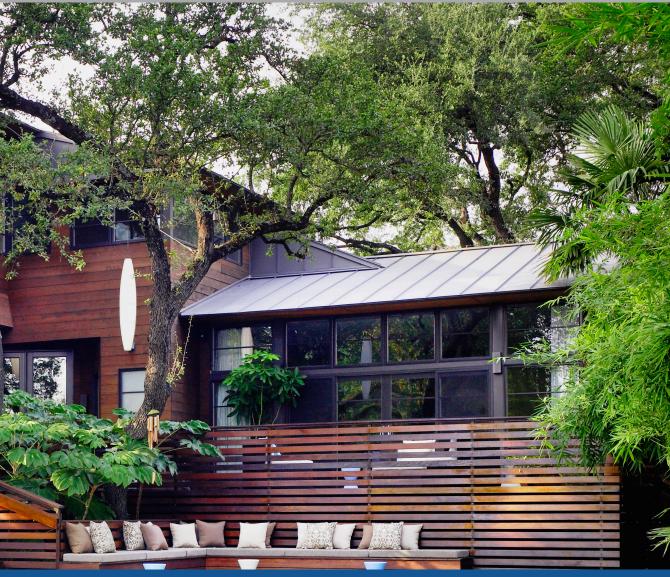

#### ULTRA – PREMIUM RED LABEL PENOFIN

- 99% UV Protection
- Superior Defense Against Mold, Mildew and Algae

The Benchmark In Beauty, Quality and Purity.

# Reveal the Inner Beauty of Wood