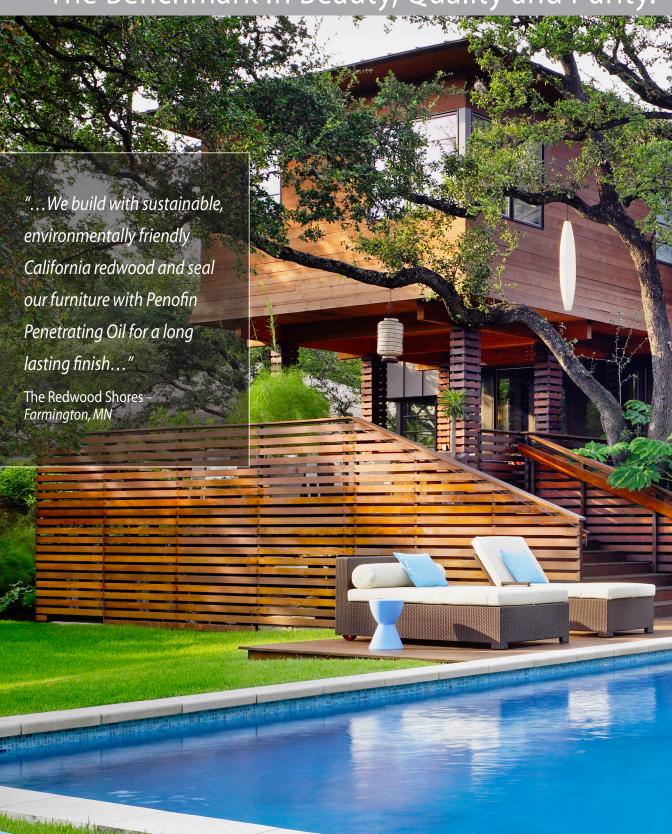

#### ULTRA – PREMIUM RED LABEL PENOFIN

- 99% UV Protection
- Superior Defense Against Mold, Mildew and Algae

The Benchmark In Beauty, Quality and Purity.

# Reveal the Inner Beauty of Wood